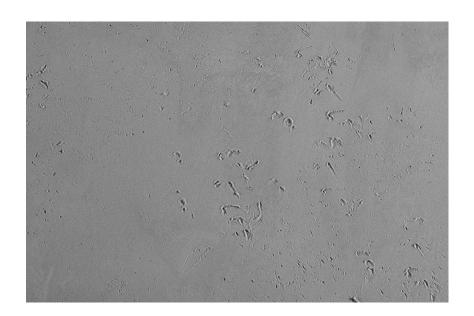

### **COLOUR DETAILS**



# Sand texture in Tokyo Graphite colour

#### Special concrete effect



Winter texture in Sydney Light colour



Ocean texture in Chicago Grey colour



Desert texture in Tokyo Graphite colour



Snow texture in Sydney Light colour



Cloud texture in Chicago Grey colour



Autumn texture in Chicago Grey and Tokyo Graphite colours



Frost texture in Tokyo Graphite and Sydney Light colours



Wave texture in Chicago Grey colour

## For more information on plasters and paints, go to www.ceresit.ee



<sup>\*</sup>The presented colours refer to plasters and paints offered by Ceresit. Due to the use of digital techniques, the presented colours might not represent the original ones, thus they cannot be considered as a reliable colour presentation. We recommend checking the authentic colour