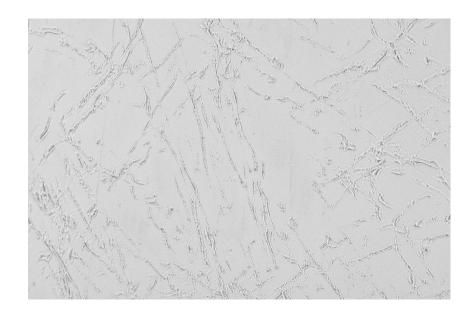

### **COLOUR DETAILS**



# Winter texture in Sydney Light colour

#### Special concrete effect



### For more information on plasters and paints, go to www.ceresit.ee



<sup>\*</sup>The presented colours refer to plasters and paints offered by Ceresit. Due to the use of digital techniques, the presented colours might not represent the original ones, thus they cannot be considered as a reliable colour presentation. We recommend checking the authentic colour samples.





Rock texture in Sydney Light and Tokyo Graphite colours

Rain texture in Tokyo Graphite colour

## For more information on plasters and paints, go to www.ceresit.ee



<sup>\*</sup>The presented colours refer to plasters and paints offered by Ceresit. Due to the use of digital techniques, the presented colours might not represent the original o