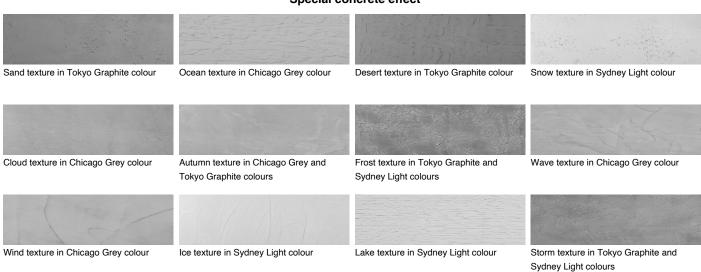

### **COLOUR DETAILS**



# Winter texture in Sydney Light colour

#### Special concrete effect



### For more information on plasters and paints, go to www.ceresit.ee



<sup>\*</sup>The presented colours refer to plasters and paints offered by Ceresit. Due to the use of digital techniques, the presented colours might not represent the original ones, thus they cannot be considered as a reliable colour presentation. We recommend checking the authentic colour samples.





Rock texture in Sydney Light and Tokyo Graphite colours

Rain texture in Tokyo Graphite colour

## For more information on plasters and paints, go to www.ceresit.ee



<sup>\*</sup>The presented colours refer to plasters and paints offered by Ceresit. Due to the use of digital techniques, the presented colours might not represent the original ones, thus they cannot be considered as a reliable colour presentation. We