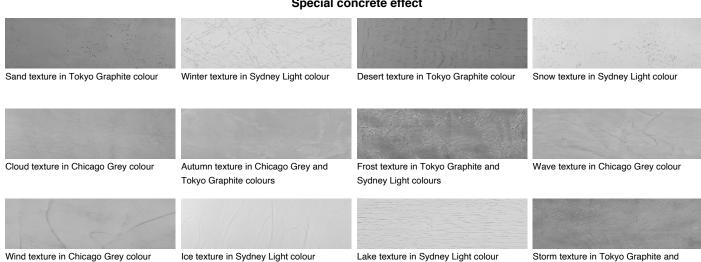

#### Special concrete effect

## Ocean texture in **Chicago Grey colour**

Sydney Light colours

Rock texture in Sydney Light and Tokyo Graphite colours

Rain texture in Tokyo Graphite colour