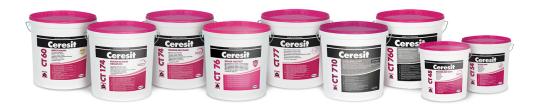

Ceresit

## **COLOUR DETAILS**



**Desert texture in Tokyo Graphite** colour

## Special concrete effect





Ocean texture in Chicago Grey colour





Cloud texture in Chicago Grey colour



Tokyo Graphite colours



Sydney Light colours



## For more information on plasters and paints, go to www.ceresit.ee



\*The presented colours refer to plasters and paints offered by Ceresit. Due to the use of digital techniques, the presented colours might not represent the original ones, thus they cannot be considered as a reliable colour presentation. We recommend checking the authentic colour samples.









Sydney Light colours



Graphite colours



Rock texture in Sydney Light and Tokyo Rain texture in Tokyo Graphite colour

For more information on plasters and paints, go to www.ceresit.ee



\*The presented colours refer to plasters and paints offered by Ceresit. Due to the use of digital techniques, the presented colours might not represent the original ones, thus they cannot be considered as a reliable colour presentation. We recommend checking the authentic colour samples.