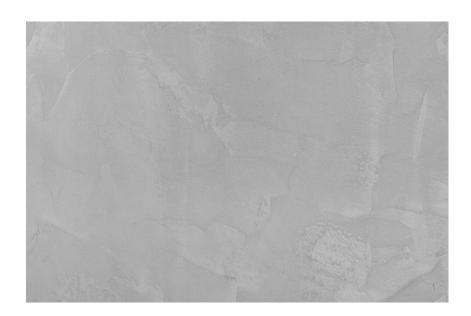

# Autumn texture in Chicago Grey and Tokyo Graphite colours

#### Special concrete effect

Sand texture in Tokyo Graphite colour

Winter texture in Sydney Light colour

Ocean texture in Chicago Grey colour

Desert texture in Tokyo Graphite colour

Snow texture in Sydney Light colour