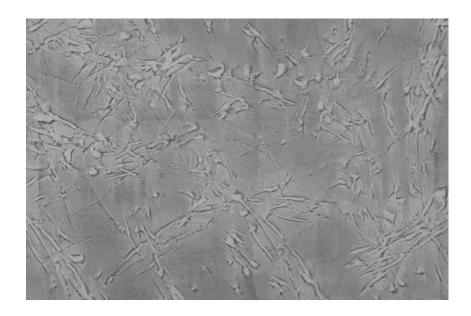

## Frost texture in **Tokyo Graphite and Sydney Light colours**

## Special concrete effect



## For more information on plasters and paints, go to www.ceresit.ee



<sup>\*</sup>The presented colours refer to plasters and paints offered by Ceresit. Due to the use of digital techniques, the presented colours might not represent the original ones, thus they cannot be considered as a reliable colour presentation. We recommend checking the authentic colour samples.



Wind texture in Chicago Grey colour



Ice texture in Sydney Light colour



Lake texture in Sydney Light colour



Storm texture in Tokyo Graphite and Sydney Light colours



Rock texture in Sydney Light and Tokyo Graphite colours



Rain texture in Tokyo Graphite colour

## For more information on plasters and paints, go to