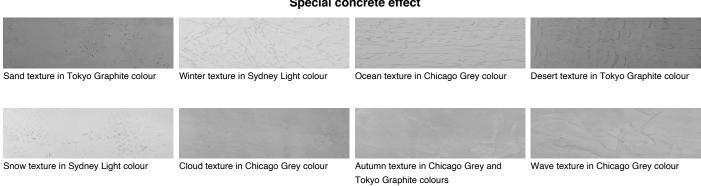

## Frost texture in **Tokyo Graphite and Sydney Light colours**

## Special concrete effect



## For more information on plasters and paints, go to www.ceresit.ee



<sup>\*</sup>The presented colours refer to plasters and paints offered by Ceresit. Due to the use of digital techniques, the presented colours might not represent the original ones, thus they cannot be considered as a reliable colour presentation. We recommend checking the authentic colour samples.



Wind texture in Chicago Grey colour



Ice texture in Sydney Light colour



Lake texture in Sydney Light colour



Storm texture in Tokyo Graphite and Sydney Light colours



Rock texture in Sydney Light and Tokyo Graphite colours



Rain texture in Tokyo Graphite colour

## For more information on plasters and paints, go to www.ceresit.ee



<sup>\*</sup>The presented colours refer to plasters and paints offered by C