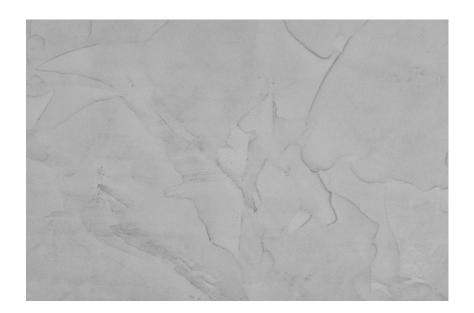

## **COLOUR DETAILS**



## Wave texture in **Chicago Grey colour**

Sydney Light colours

#### Special concrete effect



### For more information on plasters and paints, go to www.ceresit.ee



<sup>\*</sup>The presented colours refer to plasters and paints offered by Ceresit. Due to the use of digital techniques, the presented colours might not represent the original ones, thus they cannot be considered as a reliable colour presentation. We recommend checking the authentic colour samples.





Rock texture in Sydney Light and Tokyo Graphite colours

Rain texture in Tokyo Graphite colour

# For more information on plasters and paints, go to www.ceresit.ee



<sup>\*</sup>The presented colours refer to plasters and paints offered by Ceresit. Due to the use of digital techniques, the presented colours might not