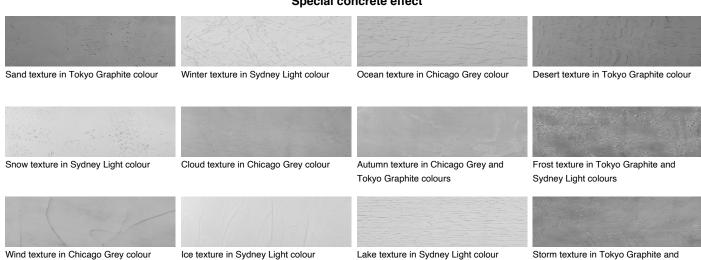

#### Special concrete effect

Rock texture in Sydney Light and Tokyo Graphite colours

Rain texture in Tokyo Graphite colour