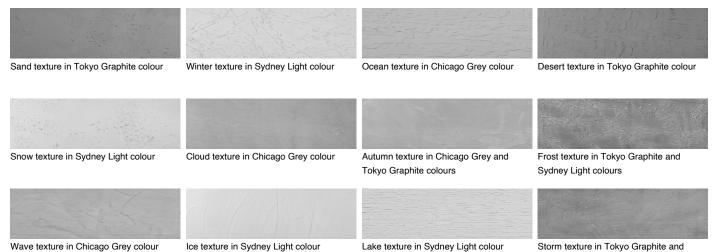

## Wind texture in Chicago Grey colour

Sydney Light colours

Rock texture in Sydney Light and Tokyo Graphite colours

For more information on plasters and paints, go to www.ceresit.ee

\*The presented colours refer to plasters and paints offered by Ceresit. Due to the use of digital techniques, the presented colours might not represent the original ones, thus they cannot be considered as a reliable colour presentation. We recommend checking the authentic colour samples.