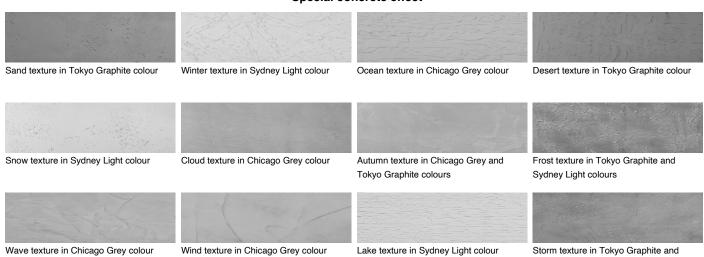

### **COLOUR DETAILS**



# Ice texture in Sydney Light colour

Sydney Light colours

#### Special concrete effect



### For more information on plasters and paints, go to www.ceresit.ee



<sup>\*</sup>The presented colours refer to plasters and paints offered by Ceresit. Due to the use of digital techniques, the presented colours might not represent the original ones, thus they cannot be considered as a reliable colour presentation. We recommend checking the authentic colour samples.





Rock texture in Sydney Light and Tokyo Graphite colours

Rain texture in Tokyo Graphite colour

## For more information on plasters and paints, go to www.ceresit.ee



<sup>\*</sup>The presented colours refer to plasters and paints offered by Ceresit. Due to the use of digital techniques, the presented colours might not represent the original ones, thus they cannot be considered as a reliable colour presentation. We