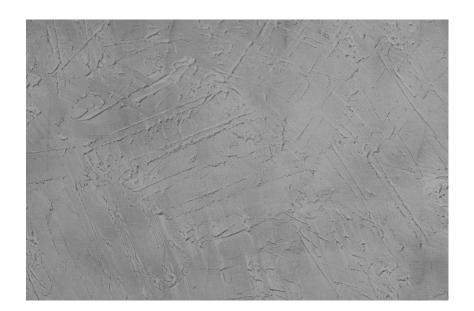

## **COLOUR DETAILS**



## Storm texture in **Tokyo Graphite and Sydney Light colours**

#### Special concrete effect



### For more information on plasters and paints, go to www.ceresit.ee



<sup>\*</sup>The presented colours refer to plasters and paints offered by Ceresit. Due to the use of digital techniques, the presented colours might not represent the original ones, thus they cannot be considered as a reliable colour presentation. We recommend checking the authentic colour samples.





Rock texture in Sydney Light and Tokyo Graphite colours

Rain texture in Tokyo Graphite colour

# For more information on plasters and paints, go to www.ceresit.ee



<sup>\*</sup>The presented colours refer to plasters and paints offered by Ceresit. Due to the use of digital techniques, the presented colours might not r