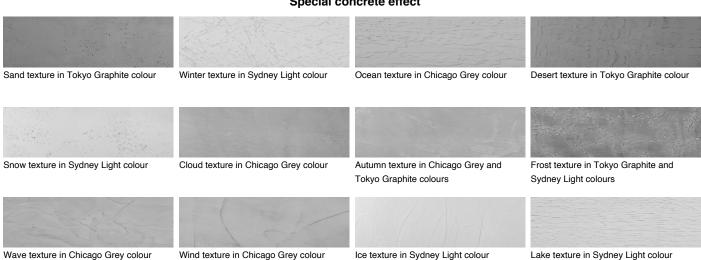

#### Special concrete effect

Rock texture in Sydney Light and Tokyo Graphite colours

Rain texture in Tokyo Graphite colour