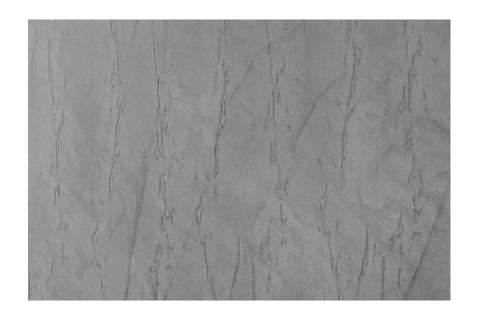

## **COLOUR DETAILS**



## Rain texture in Tokyo **Graphite colour**

#### Special concrete effect



### For more information on plasters and paints, go to www.ceresit.ee



<sup>\*</sup>The presented colours refer to plasters and paints offered by Ceresit. Due to the use of digital techniques, the presented colours might not represent the original ones, thus they cannot be considered as a reliable colour presentation. We recommend checking the authentic colour samples.



Storm texture in Tokyo Graphite and Sydney Light colours



Rock texture in Sydney Light and Tokyo Graphite colours

# For more information on plasters and paints, go to www.ceresit.ee



<sup>\*</sup>The presented colours refer to plasters and paints offered by Ceresit. Due to the use of digital techniques, the presented colours might not r