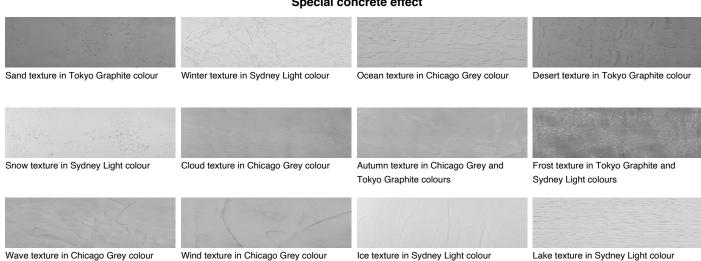

## **COLOUR DETAILS**



## Rain texture in Tokyo **Graphite colour**

#### Special concrete effect



### For more information on plasters and paints, go to www.ceresit.ee



<sup>\*</sup>The presented colours refer to plasters and paints offered by Ceresit. Due to the use of digital techniques, the presented colours might not represent the original ones, thus they cannot be considered as a reliable colour presentation. We recommend checking the authentic colour samples.



Storm texture in Tokyo Graphite and Sydney Light colours



Rock texture in Sydney Light and Tokyo Graphite colours

# For more information on plasters and paints, go to www.ceresit.ee



<sup>\*</sup>The presented colours refer to plasters and paints offered by Ceresit. Due to the use of digital techniques, the presented colours might not represent the original ones, thus they cannot be considered as a reliable colou